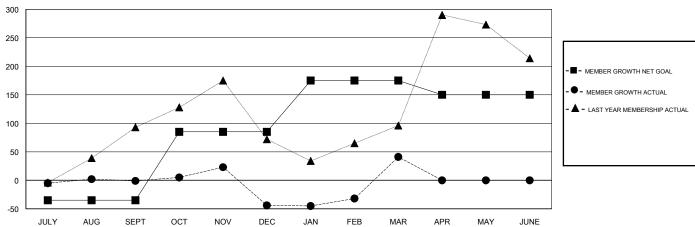

## GOALS AND ACTUAL MEMBERS CUMULATIVE

| DROPPED CLUBS: 2  DROPPED MEMBERS |     | 49 CLUBS OF 90 ADDED 1 OR MORE NEW MEMBERS | GENDER DISTRIBUTION  MALE 2,047 (77.98%)  FEMALE 578 (22.02%)  Women Percentage Fiscal Year Goal: 20% |     |  |
|-----------------------------------|-----|--------------------------------------------|-------------------------------------------------------------------------------------------------------|-----|--|
| DECEASED                          | 11  | CLICK HERE FOR CUMULATIVE                  | TOTAL FAMILY UNIT MEMBERS                                                                             |     |  |
| CLUB CANCELLED                    | 48  | MEMBERSHIP DATA                            |                                                                                                       |     |  |
| OTHER                             | 118 |                                            | FAMILY MEMBERS PAYING HALF DUES                                                                       | 435 |  |
| TOTAL                             | 177 |                                            |                                                                                                       |     |  |

### **LOCATION REP OF SRI LANKA**

**GMT CA** 

| Clubs                 |               |           |               | Members               |                           |                         |                                              |
|-----------------------|---------------|-----------|---------------|-----------------------|---------------------------|-------------------------|----------------------------------------------|
| RESULTS FOR 2018-2019 |               |           |               | RESULTS FOR 2018-2019 |                           |                         |                                              |
| QUARTER               | NEW CLUB GOAL | NEW CLUBS | DROPPED CLUBS | QUARTER               | MEMBER GROWTH NET<br>GOAL | MEMBER GROWTH<br>ACTUAL | DROPPED MEMBERS ACTUAL (including transfers) |
| JULY/AUG/SEPT         | 2             | 0         | 0             | JULY/AUG/SEPT         | -35                       | 45                      | 38                                           |
| OCT/NOV/DEC           | 3             | 0         | 2             | OCT/NOV/DEC           | 120                       | 57                      | 100                                          |
| JAN/FEB/MAR           | 2             | 3         | 0             | JAN/FEB/MAR           | 90                        | 126                     | 39                                           |
| APR/MAY/JUNE          | 0             | 0         | 0             | APR/MAY/JUNE          | -25                       | 0                       | 0                                            |