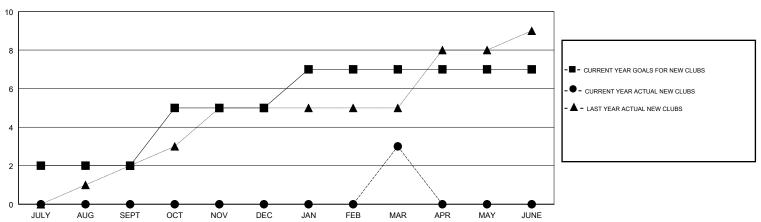

### GOALS AND ACTUAL NEW CLUBS CUMULATIVE

### **LOCATION REP OF SRI LANKA**

**GMT CA** 

| Clubs                 |               |           |               | Members               |                           |                         |                                              |
|-----------------------|---------------|-----------|---------------|-----------------------|---------------------------|-------------------------|----------------------------------------------|
| RESULTS FOR 2018-2019 |               |           |               | RESULTS FOR 2018-2019 |                           |                         |                                              |
| QUARTER               | NEW CLUB GOAL | NEW CLUBS | DROPPED CLUBS | QUARTER               | MEMBER GROWTH NET<br>GOAL | MEMBER GROWTH<br>ACTUAL | DROPPED MEMBERS ACTUAL (including transfers) |
| JULY/AUG/SEPT         | 2             | 0         | 0             | JULY/AUG/SEPT         | -35                       | 45                      | 38                                           |
| OCT/NOV/DEC           | 3             | 0         | 2             | OCT/NOV/DEC           | 120                       | 57                      | 100                                          |
| JAN/FEB/MAR           | 2             | 3         | 0             | JAN/FEB/MAR           | 90                        | 126                     | 39                                           |
| APR/MAY/JUNE          | 0             | 0         | 0             | APR/MAY/JUNE          | -25                       | 0                       | 0                                            |